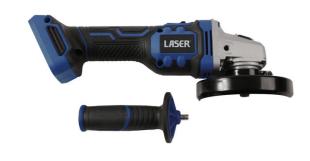

## **Cordless Angle Grinder 20V w/o Battery**

A professional workshop 'one battery powers all' cordless tool range with brushless motor technology built for daily use. The brushless motor works harder, lives longer and includes the latest overload protection technology. This angle grinder delivers a comfort grip with optional locking switch. Features include metal gears and an M14 spindle suitable for a 115mm grinding/cutting disc. Other tools in the family are an impact drill, impact wrench (1/2"D), polisher and impact screwdriver all supported by a 4 amp, 10 cell lithium battery (purchased separately) allowing professional users to run one whilst charging one, giving potentially uninterrupted use. Cordless power is fast becoming the experts choice over mains or pneumatic, bringing extra safety to the workshop environment.

## **Additional Information**

- No load speed: 8000rpm. Tested vibration emission value 1.84m/s2. Easy to adjust disc guard with hand operated lever for multiple angle applications.
- · M14 spindle with spindle lock function for ease of disc changeover. Accepts 115mm grinding/cutting discs.
- CE, UKCA & RoHS compliant. 4.0 AH 20V battery, Part No. 8007. Battery chargers available please see Laser Part No. 8008 (BS, UK plug) and 8009 (Euro plug).
- To store the tools for mobile use, please order Part No. 7846 18" wide opening tool bag with hard durable base.
- Laser recommends Connect Grinding Discs (Part No. 32191), Thin Cutting Discs (Part No. 32251) or Standard Cutting Discs (Part No. 32062), all supplied in packs of 10.