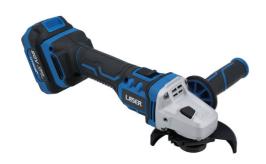

## **Cordless Angle Grinder 20V w/o Battery**

A professional workshop 'one battery powers all' cordless tool range with brushless motor technology built for daily use. The brushless motor works harder, lives longer and includes the latest overload protection technology. This angle grinder delivers a comfort grip with optional locking switch. Features include metal gears and an M14 spindle suitable for a 115mm grinding/cutting disc. Other tools in the family are an impact drill, impact wrench (1/2"D), polisher and impact screwdriver all supported by a 4 amp, 10 cell lithium battery (purchased separately) allowing professional users to run one whilst charging one, giving potentially uninterrupted use. Cordless power is fast becoming the experts choice over mains or pneumatic, bringing extra safety to the workshop environment.

## **Additional Information**

- No load speed: 8000rpm. Tested vibration emission value 1.84m/s2. Easy to adjust disc guard with hand operated lever for multiple angle applications.
- · M14 spindle with spindle lock function for ease of disc changeover. Accepts 115mm grinding/cutting discs.
- CE, UKCA & RoHS compliant. 4.0 AH 20V battery, Part No. 8007. Battery chargers available please see Laser Part No. 8008 (BS, UK plug) and 8009 (Euro plug).
- To store the tools for mobile use, please order Part No. 7846 18" wide opening tool bag with hard durable base.
- Laser recommends Connect Grinding Discs (Part No. 32191), Thin Cutting Discs (Part No. 32251) or Standard Cutting Discs (Part No. 32062), all supplied in packs of 10.