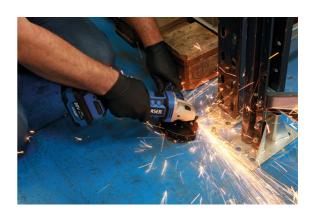

## **Cordless Angle Grinder 20V w/o Battery**

A professional workshop 'one battery powers all' cordless tool range with brushless motor technology built for daily use. The brushless motor works harder, lives longer and includes the latest overload protection technology. This angle grinder delivers a comfort grip with optional locking switch. Features include metal gears and an M14 spindle suitable for a 115mm grinding/cutting disc. Other tools in the family are an impact drill, impact wrench (1/2"D), polisher and impact screwdriver all supported by a 4 amp, 10 cell lithium battery (purchased separately) allowing professional users to run one whilst charging one, giving potentially uninterrupted use. Cordless power is fast becoming the experts choice over mains or pneumatic, bringing extra safety to the workshop environment.