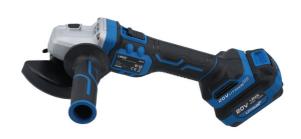

## **Cordless Angle Grinder 20V w/o Battery**

A professional workshop 'one battery powers all' cordless tool range with brushless motor technology built for daily use. The brushless motor works harder, lives longer and includes the latest overload protection technology. This angle grinder delivers a comfort grip with optional locking switch. Features include metal gears and an M14 spindle suitable for a 115mm grinding/cutting disc. Other tools in the family are an impact drill, impact wrench (1/2"D), polisher and impact screwdriver all supported by a 4 amp, 10 cell lithium battery (purchased separately) allowing professional users to run one whilst charging one, giving potentially uninterrupted use. Cordless power is fast becoming the experts choice over mains or pneumatic, bringing extra safety to the workshop environment.

## **Additional Information**

- No load speed: 8000rpm. Tested vibration emission value 1.84m/s2. Easy to adjust disc guard with hand operated lever for multiple angle applications.
- · M14 spindle with spindle lock function for ease of disc changeover. Accepts 115mm grinding/cutting discs.
- CE, UKCA & RoHS compliant. 4.0 AH 20V battery, Part No. 8007. Battery chargers available please see Laser Part No. 8008 (BS, UK plug) and 8009 (Euro plug).
- To store the tools for mobile use, please order Part No. 7846 18" wide opening tool bag with hard durable base.
- Laser recommends Connect Grinding Discs (Part No. 32191), Thin Cutting Discs (Part No. 32251) or Standard Cutting Discs (Part No. 32062), all supplied in packs of 10.