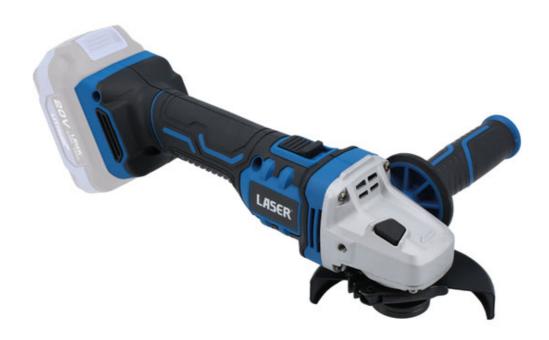

## **Cordless Angle Grinder 20V w/o Battery**

A professional workshop 'one battery powers all' cordless tool range with brushless motor technology built for daily use. The brushless motor works harder, lives longer and includes the latest overload protection technology. This angle grinder delivers a comfort grip with optional locking switch. Features include metal gears and an M14 spindle suitable for a 115mm grinding/cutting disc. Other tools in the family are an impact drill, impact wrench (1/2"D), polisher and impact screwdriver all supported by a 4 amp, 10 cell lithium battery (purchased separately) allowing professional users to run one whilst charging one, giving potentially uninterrupted use. Cordless power is fast becoming the experts choice over mains or pneumatic, bringing extra safety to the workshop environment.

## **Additional Information**

- No load speed: 8000rpm. Tested vibration emission value 1.84m/s2. Easy to adjust disc guard with hand operated lever for multiple angle applications.
- · M14 spindle with spindle lock function for ease of disc changeover. Accepts 115mm grinding/cutting discs.
- CE, UKCA & RoHS compliant. 4.0 AH 20V battery, Part No. 8007. Battery chargers available please see Laser Part No. 8008 (BS, UK plug) and 8009 (Euro plug).
- To store the tools for mobile use, please order Part No. 7846 18" wide opening tool bag with hard durable base.
- Laser recommends Connect Grinding Discs (Part No. 32191), Thin Cutting Discs (Part No. 32251) or Standard Cutting Discs (Part No. 32062), all supplied in packs of 10.